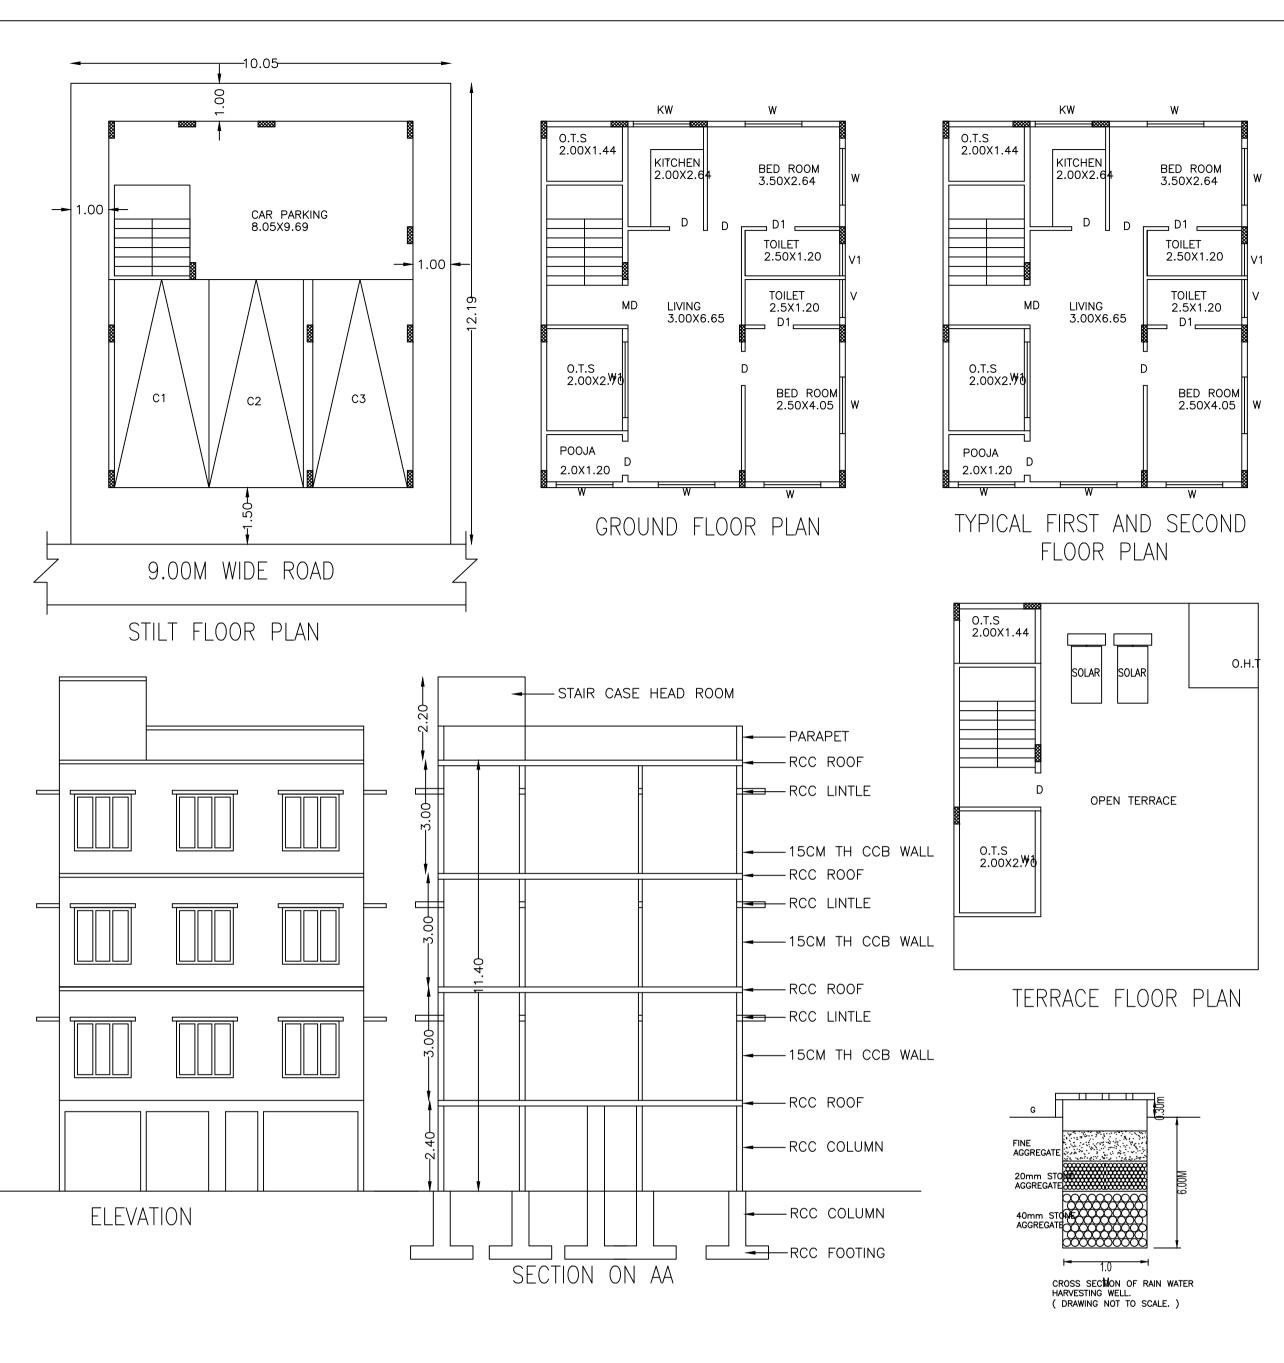

# HOUSE NO.1378 HOUSE NO.1378 HOUSE NO.1378

HOUSE NO.1392

### Block :A1 (NEELAMMA)

| Floor Name                    | Total Built Up<br>Area (Sq.mt.) | Deductions (Area in Sq.mt.) |       |         | Proposed FAR<br>Area<br>(Sq.mt.) | Total FAR<br>Area (Sq.mt.) | Tnmt (No.) |  |
|-------------------------------|---------------------------------|-----------------------------|-------|---------|----------------------------------|----------------------------|------------|--|
|                               |                                 | StairCase                   | Void  | Parking | Resi.                            |                            |            |  |
| Terrace Floor                 | 8.97                            | 8.97                        | 0.00  | 0.00    | 0.00                             | 0.00                       | 00         |  |
| Second Floor                  | 78.00                           | 0.00                        | 8.28  | 0.00    | 69.72                            | 69.72                      | 01         |  |
| First Floor                   | 78.00                           | 0.00                        | 8.28  | 0.00    | 69.72                            | 69.72                      | 01         |  |
| Ground Floor                  | 78.00                           | 0.00                        | 8.28  | 0.00    | 69.72                            | 69.72                      | 01         |  |
| Stilt Floor                   | 78.00                           | 0.00                        | 0.00  | 73.20   | 0.00                             | 4.80                       | 00         |  |
| Total:                        | 320.97                          | 8.97                        | 24.84 | 73.20   | 209.16                           | 213.96                     | 03         |  |
| Total Number of Same Blocks : | 1                               |                             |       |         |                                  |                            |            |  |
| Total:                        | 320.97                          | 8.97                        | 24.84 | 73.20   | 209.16                           | 213.96                     | 03         |  |

FAR &Tenement Details

| Block            | No. of Same<br>Bldg | Total Built Up<br>Area (Sq.mt.) | Deductions (Area in Sq.mt.) FAR Area (Sq.mt.) Area (Sq.mt.) |       |         |        |            | Tnmt (No.) |  |
|------------------|---------------------|---------------------------------|-------------------------------------------------------------|-------|---------|--------|------------|------------|--|
|                  |                     |                                 | StairCase                                                   | Void  | Parking | Resi.  | (04.1111.) |            |  |
| A1<br>(NEELAMMA) | 1                   | 320.97                          | 8.97                                                        | 24.84 | 73.20   | 209.16 | 213.96     | 03         |  |
| Grand Total:     | 1                   | 320.97                          | 8.97                                                        | 24.84 | 73.20   | 209.16 | 213.96     | 3.00       |  |

# SCHEDULE OF JOINERY:

| BLOCK NAME    | NAME | LENGTH | HEIGHT | NOS |
|---------------|------|--------|--------|-----|
| A1 (NEELAMMA) | D1   | 0.75   | 2.10   | 06  |
| A1 (NEELAMMA) | D    | 0.90   | 2.10   | 12  |
| A1 (NEELAMMA) | MD   | 1.05   | 2.10   | 03  |

# SCHEDULE OF JOINERY:

| BLOCK NAME    | NAME | LENGTH | HEIGHT | NOS |
|---------------|------|--------|--------|-----|
| A1 (NEELAMMA) | V1   | 0.85   | 1.20   | 03  |
| A1 (NEELAMMA) | V    | 1.00   | 1.20   | 03  |
| A1 (NEELAMMA) | W    | 1.50   | 1.50   | 21  |
| A1 (NEELAMMA) | W1   | 2.00   | 1.50   | 03  |

# Block USE/SUBUSE Details

|   | Block Name   | Block Use   | Block SubUse                | Block Structure        | Block Land Use<br>Category |
|---|--------------|-------------|-----------------------------|------------------------|----------------------------|
| А | 1 (NEELAMMA) | Residential | Plotted Resi<br>development | Bldg upto 11.5 mt. Ht. | R                          |

# UnitBUA Table for Block :A1 (NEELAMMA)

| FLOOR                        | Name                      | UnitBUA Type | UnitBUA Area | Carpet Area | No. of Rooms | No. of Tenement |
|------------------------------|---------------------------|--------------|--------------|-------------|--------------|-----------------|
| GROUND<br>FLOOR PLAN         | SPLIT<br>TENEMENT         | FLAT         | 69.72        | 55.25       | 7            | 1               |
| TYPICAL - 1&<br>2 FLOOR PLAN | SPLT<br>TENEMENT FF<br>SF | FLAT         | 69.72        | 55.25       | 7            | 2               |
| Total:                       | _                         | -            | 209.17       | 165.74      | 21           | 3               |

PROJECT TITLE:
PLAN FOR RESIDENTIAL BUILDING AT NO.14, 1ST CROSS ROAD
MUNINAGAPPA LAYOUT WARD NO.47 BANGALORE PID NO.95-502-14

DRAWING TITLE : 1402498572-07-11-2019 08-18-51\$\_\$33 40 NEELAMMA

SHEET NO: 1